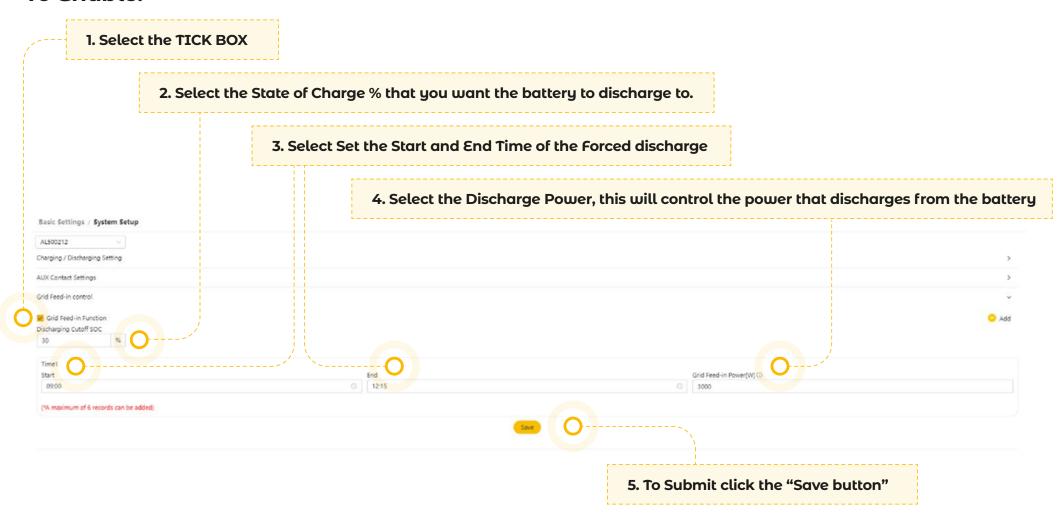

#### To Enable:

STEP FOUR

## **Discharging Batteries to the Grid**

| AL500212:   harging / Discharging Setting  UX Contact Settings      |         |   |                           |    | ,      |
|---------------------------------------------------------------------|---------|---|---------------------------|----|--------|
| ALS00212: V  ALS00212 V  ALSO Contact Settings  and Feed-in control |         |   |                           |    | ,      |
| arging / Discharging Setting  IX Contact Settings                   |         |   |                           |    | >      |
| IX Contact Settings                                                 |         |   |                           |    | >      |
|                                                                     |         |   |                           |    | ,      |
| Feed-in control                                                     |         |   |                           |    |        |
|                                                                     |         |   |                           |    |        |
| Grid Feed-in Function                                               |         |   |                           | `` | O Add  |
| charging Cutoff SOC<br>0 96                                         |         |   |                           |    |        |
| me1                                                                 |         |   |                           |    | Delete |
| art                                                                 | End     |   | Grid Feed-in Power(W) (i) |    |        |
| 09:00                                                               | ① 12:15 | 0 | 3000                      |    |        |
| me2                                                                 |         |   |                           |    | Delete |
| art                                                                 | End     |   | Grid Feed-in Power[W] ①   |    |        |
| 00:00                                                               | ③ 00:15 | 0 | 0                         |    |        |