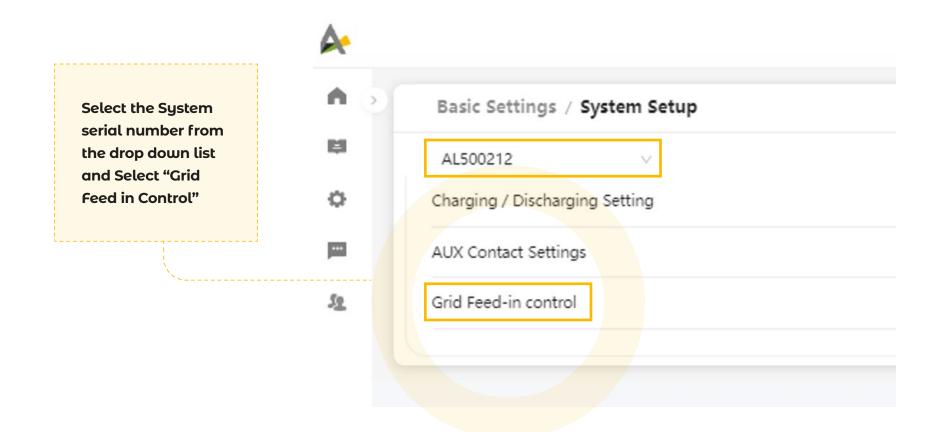

#### **Discharging Batteries to the Grid**

Configuration SMILE-5 AL500 | SMILE-B3+ | SMILE-G3-S3.6/S5 | SMILE-S6 | SMILE-T10-HV

### **Discharging Batteries to the Grid**