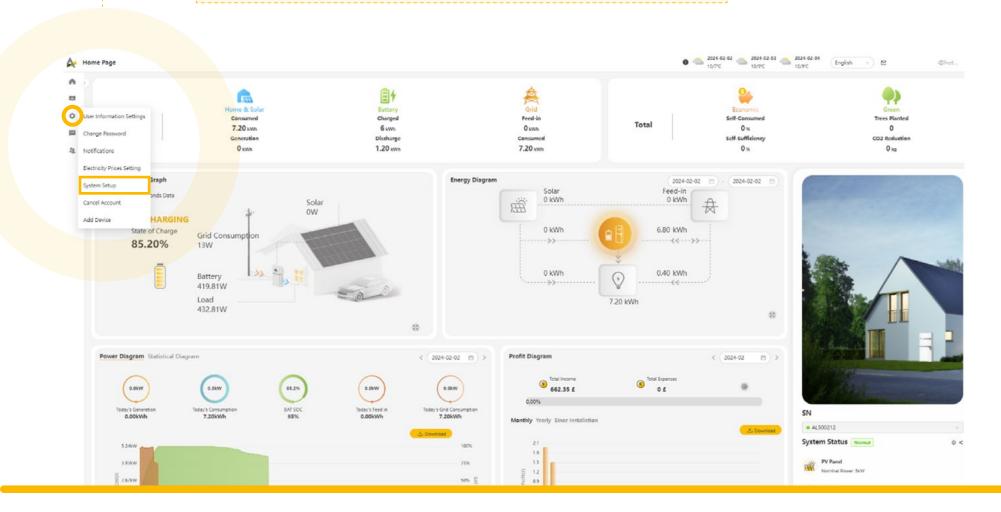

#### **Discharging Batteries to the Grid**

Login to the Alpha ESS online portal https://cloud.alphaess.com/ Click on the Cog on the left hand side and select "System Setup"